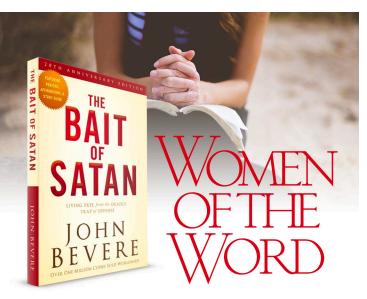

#### **MEN'S PRAYER SERVICE**

EVERY SATURDAY @ 6PM IN THE SOUTH LEARNING CENTER

Every Tuesday Morning and Evening, starting September 17, Women of the Word will be studying John Bevere's "The Bait of Satan." This powerful study exposes the truth about a deceptive snare Satan uses against believers to get them out of the will of God. That snare is OFFENSE! This message will empower you to stay free from offense, enabling you to have an unhindered relationship with God and others. Please sign up on the information board!