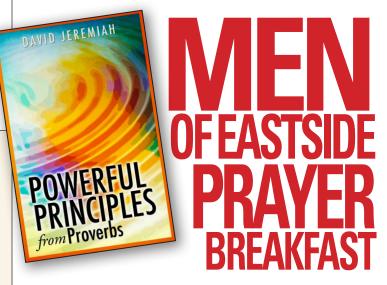

Bible Study will begin mornings at 10am and Evening Bible Study is at 6:30pm. Cost for book will be \$13.

On Saturday, September 7, Men of Eastside will have their Prayer Breakfast at 8am, in the South Learning Center. All men are encouraged and invited to attend. Please sign up on the information board if you are interested in going. The study is on "Powerful Principles from Proverbs" by David Jeremiah.