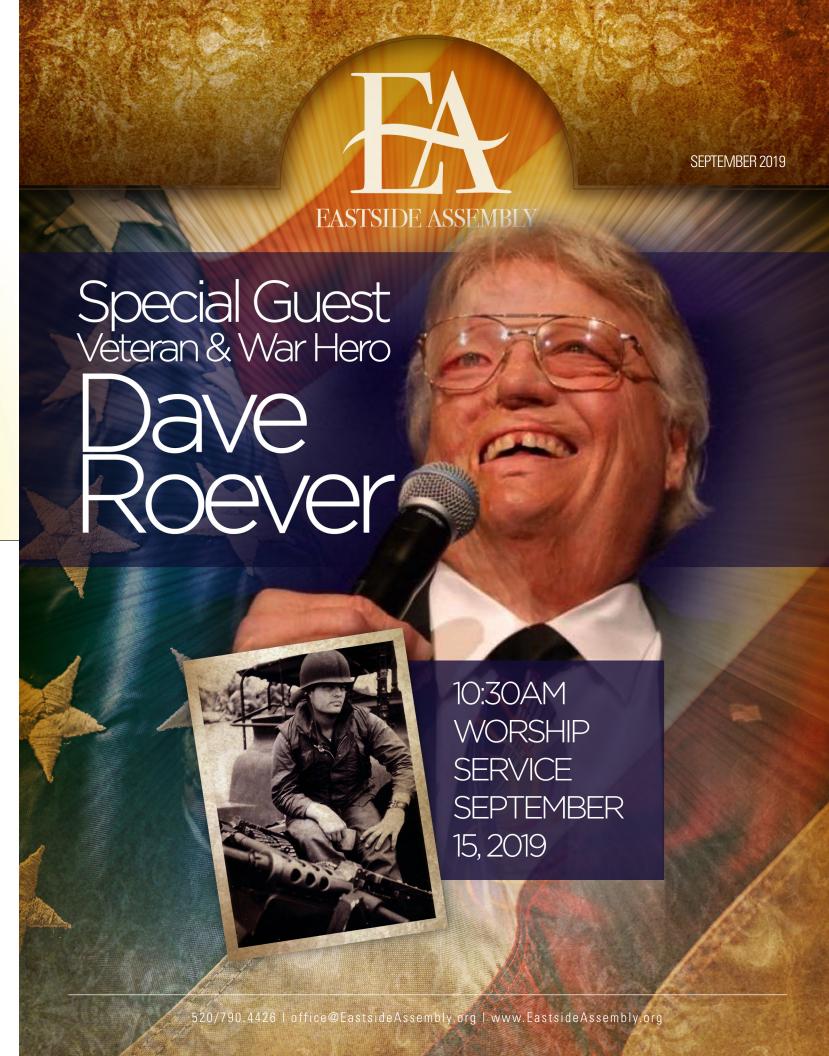

# September 29

# Pastor Spencer Jones

Assemblies of God, from becoming the first African-American student at Central Bible College, to pastoring a thriving church in Chicago, to founding the National Black Fellowship, and now mentoring a new generation of pastors.

Sunday

Water Baptism Service Sunday, September 29 at 6 pm

Now available for your Smartphone! Our new Mobile App is up and running. Please download it via the Apple Store, Google Play Store or through the Amazon App Store.